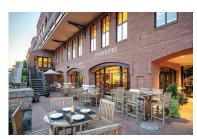

# PINSTRIPES

BISTRO BOWLING BOCCE

### GEORGETOWN



- · NESTLED IN THE HEART OF GEORGETOWN ·
- · 2.5 MILES FROM THE CONVENTION CENTER ·
  - · 1.0 MILE FROM THE WHITE HOUSE ·
- · CENTRAL LOCATION TO SHOPPING, DINING, AND ENTERTAINMENT ·

## **ENJOY OUR BEAUTIFUL SPACES**

- FLEXIBLE ROOM SETUPS WITH THE ABILITY TO ACCOMMODATE GROUPS OF 20-1000 GUESTS
  - · GROUP MENUS INCLUSIVE OF TAX AND SERVICE CHARGE ·
  - · ABILITY TO CUSTOMIZE YOUR EXPERIENCE WITH BOWLING OR BOCCE, DINE IN OR CATERING, AND A VARIETY OF FOOD AND BEVERAGE OPTIONS ·



BALLROOM



**REGUSCI ROOM** 



**CANAL ROOM** 



**BISTRO** 



OPEN KITCHEN SEATING



**BOWLING LANES** 



**BOCCE COURTS** 



**BOCCE COURT SEATING** 



**PATIO** 

# **FLOOR PLANS**

FLOOR PLANS | FIRST FLOOR



FIRST FLOOR EVENT SPACE GUEST COUNT
REGUSCI ROOM 40
14 BOWLING LANES
6 BOCCE COURTS

FLOOR PLANS | SECOND FLOOR



#### SECOND FLOOR EVENT SPACE

| BALLROOM A                         | 60    |
|------------------------------------|-------|
| BALLROOM B                         | 60    |
| BALLROOM C                         | 80    |
| FULL BALLROOM                      | 180   |
| 2ND FLOOR BUYOUT                   | 250   |
| BOCCE COURTS (COCKTAIL)            | 150   |
| SEMI-PRIVATE BOCCE COURTS (SEATED) | 65    |
| GAMING BUYOUT WITH REGUSCI         | 350   |
|                                    |       |
| BUYOUT CAPACITY                    | 1,000 |

### **DIRECTIONS AND PARKING**



#### DIRECTIONS FROM THE CONVENTION CENT