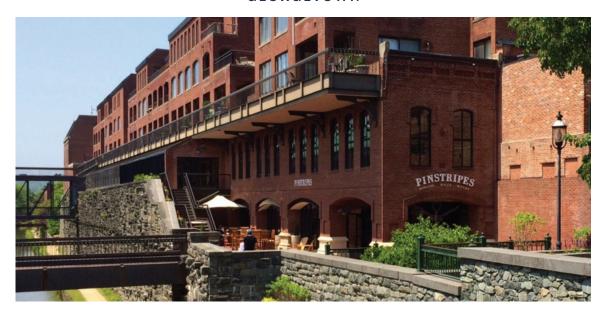

# PINSTRIPES

BISTRO BOWLING BOCCE

### GEORGETOWN

- · NESTLED IN THE HEART OF GEORGETOWN ·
- · 2.5 MILES FROM THE CONVENTION CENTER ·
  - · 1.0 MILE FROM THE WHITE HOUSE ·
- · CENTRAL LOCATION TO SHOPPING, DINING, AND ENTERTAINMENT ·