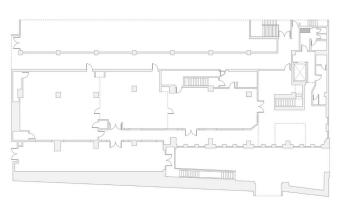

# **FLOOR PLANS**

FLOOR PLANS | FIRST FLOOR

FIRST FLOOR EVENT SPACE GUEST COUNT
REGUSCI ROOM 40
14 BOWLING LANES
6 BOCCE COURTS

FLOOR PLANS | SECOND FLOOR

#### SECOND FLOOR EVENT SPACE

| BALLROOM A                         | 60    |
|------------------------------------|-------|
| BALLROOM B                         | 60    |
| BALLROOM C                         | 80    |
| FULL BALLROOM                      | 180   |
| 2ND FLOOR BUYOUT                   | 250   |
| BOCCE COURTS (COCKTAIL)            | 150   |
| SEMI-PRIVATE BOCCE COURTS (SEATED) | 65    |
| GAMING BUYOUT WITH REGUSCI         | 350   |
|                                    |       |
| BUYOUT CAPACITY                    | 1,000 |