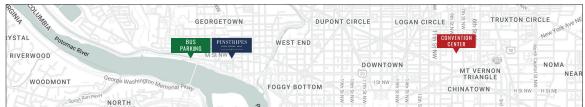

### GEORGETOWN

- · NESTLED IN THE HEART OF GEORGETOWN ·
- · 2.5 MILES FROM THE CONVENTION CENTER ·
  - · 1.0 MILE FROM THE WHITE HOUSE ·
- · CENTRAL LOCATION TO SHOPPING, DINING, AND ENTERTAINMENT ·

#### DIRECTIONS FROM THE CONVENTION CENTER

Distance: 2.6 miles

- · From the Walter E. Washington Convention Center
- · Take Massachusetts Ave NW to M St NW (1.1mi)
- · Slight right onto M St NW (0.9mi)
- · Turn left onto 29th St NW (0.2mi)
- · Continue on K St NW to Wisconsin Ave NW (0.4mi)

#### PARKING PERSONAL VEHICLES

Georgetown Park Parking is right next door to our location! 1092 Wisconsin Ave NW, Georgetown DC

#### PARKING BUSES & MOTORCOACHES

Tour bus drop off is available in front of the Pinstripes entrance on Wisconsin Avenue. South-facing drop off towards the river is recommended.

- · Parking: Proceed 1/8th mile and turn right (West) on Water Street.
- Proceed 1/3rd of a mile. Bus Parking is permitted under the bridge ( 35th & Water Street) just past the last building.
- Tour bus parking is clearly indicated. Two buses may park on either side of the street.
- · Drivers may leave the vehicle, but vehicles are not allowed to idle longer than 3 minutes in the tour bus indicated parking area.
- Tour bus drivers are invited to return to Pinstripes for a complimentary meal!