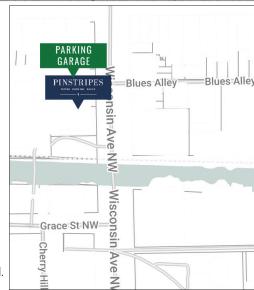

#### PARKING PERSONAL VEHICLES

Georgetown Park Parking is right next door to our location! 1092 Wisconsin Ave NW, Georgetown DC

#### PARKING BUSES & MOTORCOACHES

Tour bus drop off is available in front of the Pinstripes entrance on Wisconsin Avenue. South-facing drop off towards the river is recommended.

- · Parking: Proceed 1/8th mile and turn right (West) on Water Street.
- Proceed 1/3rd of a mile. Bus Parking is permitted under the bridge ( 35th & Water Street) just past the last building.
- Tour bus parking is clearly indicated. Two buses may park on either side of the street.
- · Drivers may leave the vehicle, but vehicles are not allowed to idle longer than 3 minutes in the tour bus indicated parking area.
- Tour bus drivers are invited to return to Pinstripes for a complimentary meal!