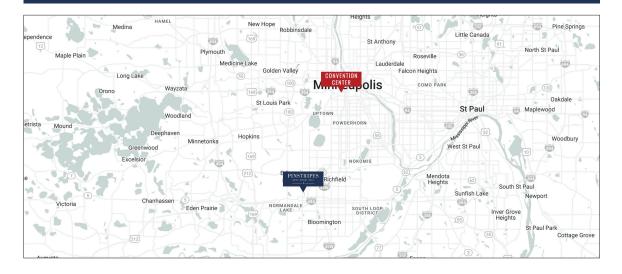

### **DIRECTIONS AND PARKING**

# DIRECTIONS FROM THE CONVENTION CENTER Distance 9.7 miles

- · From the Minneapolis Convention Center
- · Take I-35W S to France Ave, exit 6B (9.9 mi)
  - · Continue on France Ave S (0.8 mi)