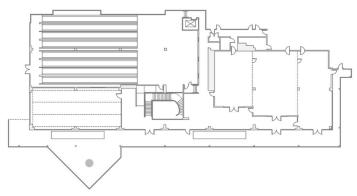

#### FLOOR PLANS | SECOND FLOOR

| SECOND FLOOR EVENT SPACE | GUEST COUNT |
|--------------------------|-------------|
| BALLROOM A               | 60          |
| BALLROOM B               | 110         |
| BALLROOM C               | 70          |
| FULL BALLROOM            | 275         |
| 8 BOWLING LANES          |             |
| 3 BOCCE COURTS           |             |
| BUYOUT CAPACITY          | 1,200+      |
|                          |             |