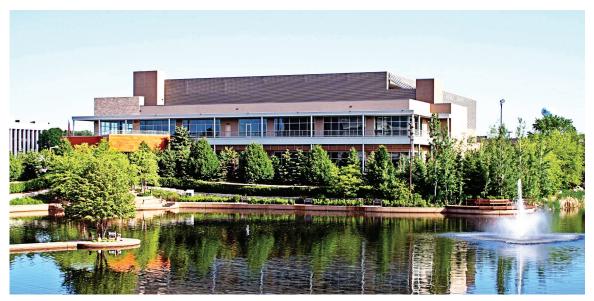

### **EDINA**

- · LOCATED NEAR ROUTE 35W ·
- · 9.7 MILES FROM THE MINNEAPOLIS CONVENTION CENTER ·
- · 6.7 MILES FROM MINNEAPOLIS-SAINT PAUL INTERNATIONAL AIRPORT ·
  - · 5.8 MILES FROM THE MALL OF AMERICA ·
- · CLOSE IN PROXIMITY TO THE U.S. BANK STADIUM AND TARGET FIELD ·
  - · LOCATED RIGHT ON CENTENNIAL LAKES PARK ·
- 40,000 SOUARE FEET OF MAGNETIC ENERGY & BUZZ. FLEXIBLE INDOOR/OUTDOOR OPTIONS