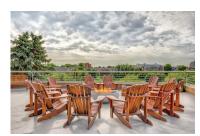

THE MINNEAPOLIS CONVENTION CENTER ·
- · 6.7 MILES FROM MINNEAPOLIS-SAINT PAUL INTERNATIONAL AIRPORT ·
  - · 5.8 MILES FROM THE MALL OF AMERICA ·
- · CLOSE IN PROXIMITY TO THE U.S. BANK STADIUM AND TARGET FIELD ·
  - · LOCATED RIGHT ON CENTENNIAL LAKES PARK ·
- 40,000 SOUARE FEET OF MAGNETIC ENERGY & BUZZ. FLEXIBLE INDOOR/OUTDOOR OPTIONS

### **ENJOY OUR BEAUTIFUL SPACES**

- · FLEXIBLE ROOM SETUPS WITH THE ABILITY TO ACCOMMODATE GROUPS OF 20-1000 GUESTS ·
  - GROUP MENUS INCLUSIVE OF TAX AND SERVICE CHARGE
  - ABILITY TO CUSTOMIZE YOUR EXPERIENCE WITH BOWLING OR BOCCE, DINE IN OR CATERING, AND A VARIETY OF FOOD AND BEVERAGE OPTIONS



**BALLROOM** 



**REGUSCI ROOM** 



**BADIOLA ROOM** 



**BISTRO** 



**UPSTAIRS BAR** 



**BOWLING LANES** 



**BOCCE COURTS** 



FIRST FLOOR PATIO



SECOND FLOOR PATIO

## FLOOR PLANS

FLOOR PLANS | FIRST FLOOR



| FIRST FLOOR EVENT SP | ACE GUEST COUNT |
|----------------------|-----------------|
| REGUSCI ROOM         | 30              |
| ITALIAN WINE ROOM    | 30              |
| 8 BOWLING LANES      |                 |
| 3 BOCCE COURTS       |                 |

#### FLOOR PLANS | SECOND FLOOR



| SECOND FLOOR EVENT SPACE | GUEST COUNT |
|--------------------------|-------------|
| BALLROOM A               | 60          |
| BALLROOM B               | 110         |
| BALLROOM C               | 70          |
| FULL BALLROOM            | 275         |
| 8 BOWLING LANES          |             |
| 3 BOCCE COURTS           |             |
| BUYOUT CAPACITY          | 1,200+      |
|                          |             |

### **DI