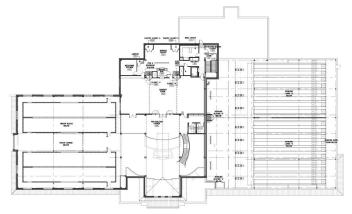

FLOOR PLANS | SECOND FLOOR

| SECOND FLOOR EVENT SPACE | GUEST COUNT |
|--------------------------|-------------|
| BALLROOM A               | 50          |
| BALLROOM B               | 50          |
| BALLROOM C               | 50          |
| FULL BALLROOM            | 150         |
| BUYOUT CAPACITY          | 1,500       |