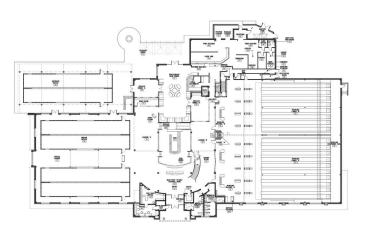

# FLOOR PLANS

FLOOR PLANS | FIRST FLOOR

| FIRST FLOOR EVENT SPACE | GUEST COUNT |
|-------------------------|-------------|
| REGUSCI ROOM            | 30          |
| BADIOLA ROOM            | 24          |
| CENTER COURT            | 700         |
| ALL SEASONS ROOM        | 200         |
| <b>18 BOWLING LANES</b> |             |
| 6 BOCCE COURTS          |             |