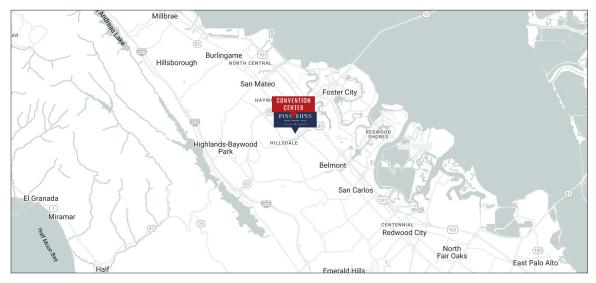

### SAN MATEO

- · LOCATED WITHIN THE HILLSDALE MALL ·
- · 1.2 MILES FROM THE SAN MATEO COUNTY EVENT CENTER ·
- · CENTRAL LOCATION TO SHOPPING, DINING, AND ENTERTAINMENT ·

## **DIRECTIONS AND PARKING**

#### DIRECTIONS FROM THE CONVENTION CENTER

Distance: 1.2 miles

- · From the San Mateo County Event Center
  - · Take Saratoga Dr (0.1 mi)
  - · Turn right onto E 28th Ave (0.5 mi)
  - · Turn left onto N Sailer Dr (0.1 mi)