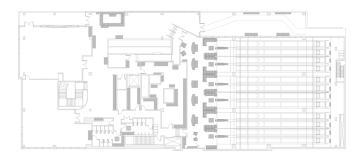

#### SECOND LEVEL EVENT SPACE

| BALLROOM A       | 80    |
|------------------|-------|
| BALLROOM B       | 100   |
| FULL BALLROOM    | 230   |
| 12 BOWLING LANES |       |
| 2 BOCCE COURTS   |       |
| BUYOUT CAPACITY  | 1,300 |